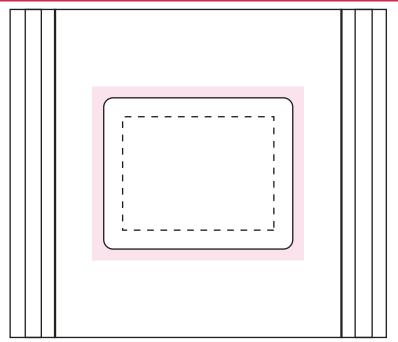

## ART APPROVAL

All colours used in this document are indicative only and they may vary across a variety of printing techniques and confectionery

When artwork is printed, there can be movement of up to 3mm Bag size may vary from what is shown, Please call if bag dimensions are critical

100%

Sticke Size: 50mmW x 40mmHBleed: 3mm (56mmW x 46mmH)

– – Safe Print Area: 40mmW x 30mmH