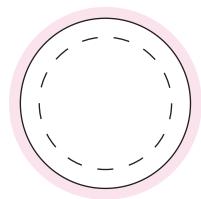

## **NOTES**

— Sticker Size: 45mm D

Bleed: 3mm (51mm D)

– Safe Print Area: 35mm D

When artwork is printed, there can be movement of up to 3mm

Image Impression Only NOT to Scale

Product Code : CC061B

Description : Cello bag filled with 50g Chewy Fruits